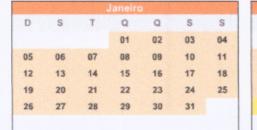

# **CALENDÁRIO LETIVO**

Q

05

12

19

26

01 à 16 - Férias 17 à 19 - Parada Formativa da Rme 20 à 23 - Dia

Q

#### ESCOLA: EMEF DOM ANTÔNIO REIS CURSO: EDUCAÇÃO INFANTIL - PRÉ-ESCOLA

01 à 31 - Férias

18 - Paixão de Cristo 20 - Páscoa 21 - Tiradentes

|    |    | 11- 1- 1 | Julho | a states |    | 17 |
|----|----|----------|-------|----------|----|----|
| D  | s  | т        | Q     | Q        | S  | S  |
|    |    | 01       | 02    | 03       | 04 | 05 |
| 06 | 07 | 08       | 09    | 10       | 11 | 12 |
| 13 | 14 | 15       | 16    | 17       | 18 | 19 |
| 20 | 21 | 22       | 23    | 24       | 25 | 26 |
| 27 | 28 | 29       | 30    | 31       |    |    |
|    |    |          |       |          |    |    |