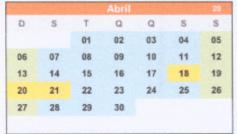

#### CURSO: ENSINO FUNDAMENTAL DE 9 ANOS - ANOS INICIAIS

01 à 31 - Férias

05 e 26 - Férias 18 - Paixão de Cristo 21 - Tiradentes

|    |    |    | Julho |    |    | 17 |
|----|----|----|-------|----|----|----|
| D  | s  | Т  | Q     | Q  | S  | S  |
|    |    | 01 | 02    | 03 | 04 | 05 |
| 06 | 07 | 08 | 09    | 10 | 11 | 12 |
| 13 | 14 | 15 | 16    | 17 | 18 | 19 |
| 20 | 21 | 22 | 23    | 24 | 25 | 26 |
| 27 | 28 | 29 | 30    | 31 |    |    |

Q

S

T Q

01 à 16 - Férias 17 à 19 - Parada Formativa da Rme 20 à 2 Não Leth

|    |    |    | Maio |    |    | 20 |
|----|----|----|------|----|----|----|
| D  | S  | Т  | Q    | Q  | S  | S  |
|    |    |    |      | 01 | 02 | 03 |
| 04 | 05 | 06 | 07   | 08 | 09 | 10 |
| 11 | 12 | 13 | 14   | 15 | 16 | 17 |
| 18 | 19 | 20 | 21   | 22 | 23 | 24 |
| 25 | 26 | 27 | 28   | 29 | 30 | 31 |