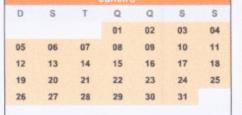

**Dias Letivos** 

|    |    |    | Março |    |    | 20 |
|----|----|----|-------|----|----|----|
| D  | S  | Т  | Q     | Q  | S  | S  |
|    |    |    |       |    |    | 01 |
| 02 | 03 | 04 | 05    | 06 | 07 | 08 |
| 09 | 10 | 11 | 12    | 13 | 14 | 15 |
| 16 | 17 | 18 | 19    | 20 | 21 | 22 |
| 23 | 24 | 25 | 26    | 27 | 28 | 29 |
| 30 | 31 |    |       |    |    |    |